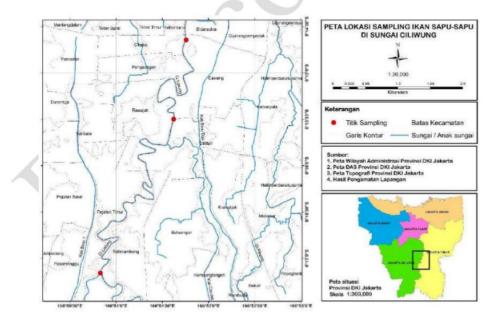

earch, there has no data with regards to diversity and density index data of pleco in the areas. Therefore, there is a need to do research to calculate the diversity and density index of pleco in Ciliwung River Jakarta.

#### Material and Methods

#### Pleco Sampling at the Ciliwung River Stream Area

Sampling have been done along Cawang-Condet area of Ciliwung River and based on the planned stations. The samples were taken using three repetitions in different weeks. The sample collection used purposive sampling method, a technique to decide samples purposively based on certain considerations. The plecos was collected using nets around  $4x2 \text{ m}^2$  with the size of the eye nets is 2,5 inch. The nets were spread in the morning from 09.00-15.00 WIB which was referred by Nico (2010).



Figure 3. Three observation and sampling station along Cawang-Condet of Ciliwung River

The consideration from this method was the coordinate which represented the existence of pleco based on the information from pleco fishermen and local citizens. There were three observation stations

157

BioEco2019



from each coordinate, namely S 06.244053°-E 106.862654° at the first station, S 06.25830°-E 106.86040° at the second station and S 06.28599°-E 106.84717° at the third station (Figure 3). The coordinates were determined using purposive sampling method in consideration that samples collection along Cawang-Condet of Ciliwung River is regarded as a higly polluted area. In every coordinate, samples were collected in consideration that the samples caught from the nets were placed in every coo